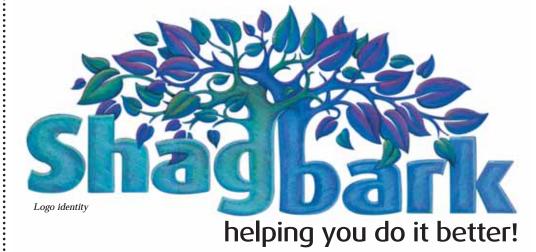

## New Identity for All Branches!

East Haddam, CT, Shagbark
Hardware, Lumber & Feed needed a
new consistent identity for all three
branch locations! (No pun intended).
The name "Shagbark" represents the
native Shagbark Hickory tree, so

Smart Graphics created a beautiful hickory tree icon along with a clever tagline. Using separate colors, SG divided the syllables in the company name using the trunk with 2-color combinations.